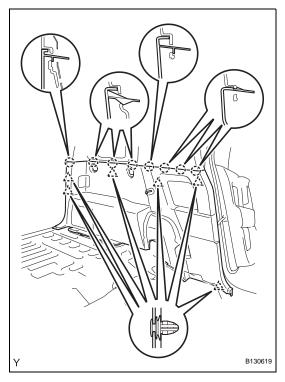

- (a) Disengage the 3 claws and remove the lap belt outer anchor cover.
- 19. REMOVE REAR DECK TRIM COVER (w/ Power Outlet Socket) (See page IR-20)

(a) Remove the bolt and the anchor plate.

- (b) for RH Side:
  - (1) Remove the 4 screws.

(2) Disengage the 6 clips and the 8 claws and remove the deck trim side panel.

- (c) for LH Side:
  - (1) Remove the 3 screws.

- (2) Disengage the 6 clips and the 8 claws and remove the deck trim side panel.
- 21. REMOVE ROOF SIDE INNER GARNISH (See page IR-22)