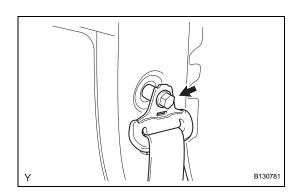

## 22. REMOVE REAR SEAT OUTER BELT ASSEMBLY

(a) Remove the bolt and the through anchor.

(b) Remove the 2 bolts, 2 hooks and the retractor.

SB