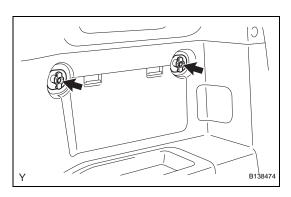

- (a) Disengage the 3 claws and remove the lap belt outer anchor cover.
- 19. REMOVE REAR DECK TRIM COVER (w/ Power Outlet Socket) (See page IR-20)

(a) Remove the bolt and the anchor plate.

- (b) for RH Side:
  - (1) Remove the 4 screws.

(2) Disengage the 6 clips and the 8 claws and remove the deck trim side panel.

- (c) for LH Side:
  - (1) Remove the 3 screws.

- (2) Disengage the 6 clips and the 8 claws and remove the deck trim side panel.
- 21. REMOVE ROOF SIDE INNER GARNISH (See page IR-22)