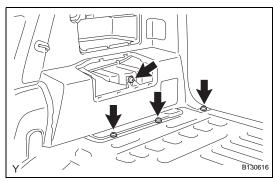

- (a) Disengage the 3 claws and remove the lap belt outer anchor cover.
- 19. REMOVE REAR DECK TRIM COVER (w/ Power Outlet Socket) (See page IR-20)

(a) Remove the bolt and the anchor plate.

- (b) for RH Side:
  - (1) Remove the 4 screws.

(2) Disengage the 6 clips and the 8 claws and remove the deck trim side panel.

- (c) for LH Side:
  - (1) Remove the 3 screws.

- (2) Disengage the 6 clips and the 8 claws and remove the deck trim side panel.
- 21. REMOVE ROOF SIDE INNER GARNISH (See page IR-22)