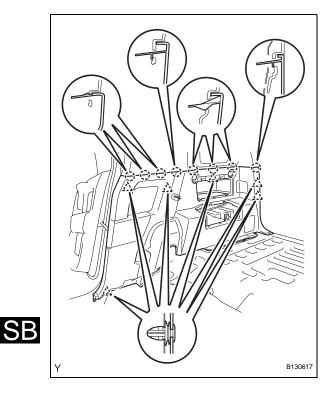

- (a) Disengage the 3 claws and remove the lap belt outer anchor cover.
- 19. REMOVE REAR DECK TRIM COVER (w/ Power Outlet Socket) (See page IR-20)

(a) Remove the bolt and the anchor plate.

- (b) for RH Side:
  - (1) Remove the 4 screws.

(2) Disengage the 6 clips and the 8 claws and remove the deck trim side panel.

- (c) for LH Side:
  - (1) Remove the 3 screws.

- (2) Disengage the 6 clips and the 8 claws and remove the deck trim side panel.
- 21. REMOVE ROOF SIDE INNER GARNISH (See page IR-22)