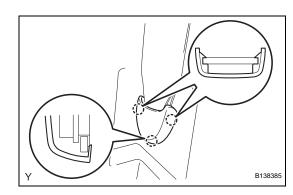

(2) Disengage the 6 clips and the 8 claws and remove the deck trim side panel.

- (c) for LH Side:
  - (1) Remove the 3 screws.

- (2) Disengage the 6 clips and the 8 claws and remove the deck trim side panel.
- 21. REMOVE ROOF SIDE INNER GARNISH (See page IR-22)