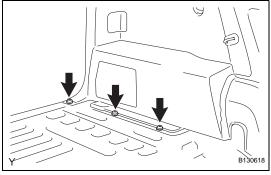

- (a) Disengage the 3 claws and remove the lap belt outer anchor cover.
- 19. REMOVE REAR DECK TRIM COVER (w/ Power Outlet Socket) (See page IR-20)

(a) Remove the bolt and the anchor plate.

- (b) for RH Side:
  - (1) Remove the 4 screws.

(2) Disengage the 6 clips and the 8 claws and remove the deck trim side panel.

- (c) for LH Side:
  - (1) Remove the 3 screws.

- (2) Disengage the 6 clips and the 8 claws and remove the deck trim side panel.
- 21. REMOVE ROOF SIDE INNER GARNISH (See page IR-22)