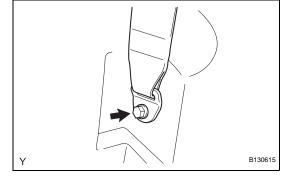

## 22. REMOVE REAR SEAT OUTER BELT ASSEMBLY

(a) Remove the bolt and the through anchor.

(b) Remove the 2 bolts, 2 hooks and the retractor.

SB