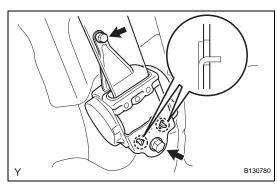

## 22. REMOVE REAR SEAT OUTER BELT ASSEMBLY

(a) Remove the bolt and the through anchor.

(b) Remove the 2 bolts, 2 hooks and the retractor.

SB